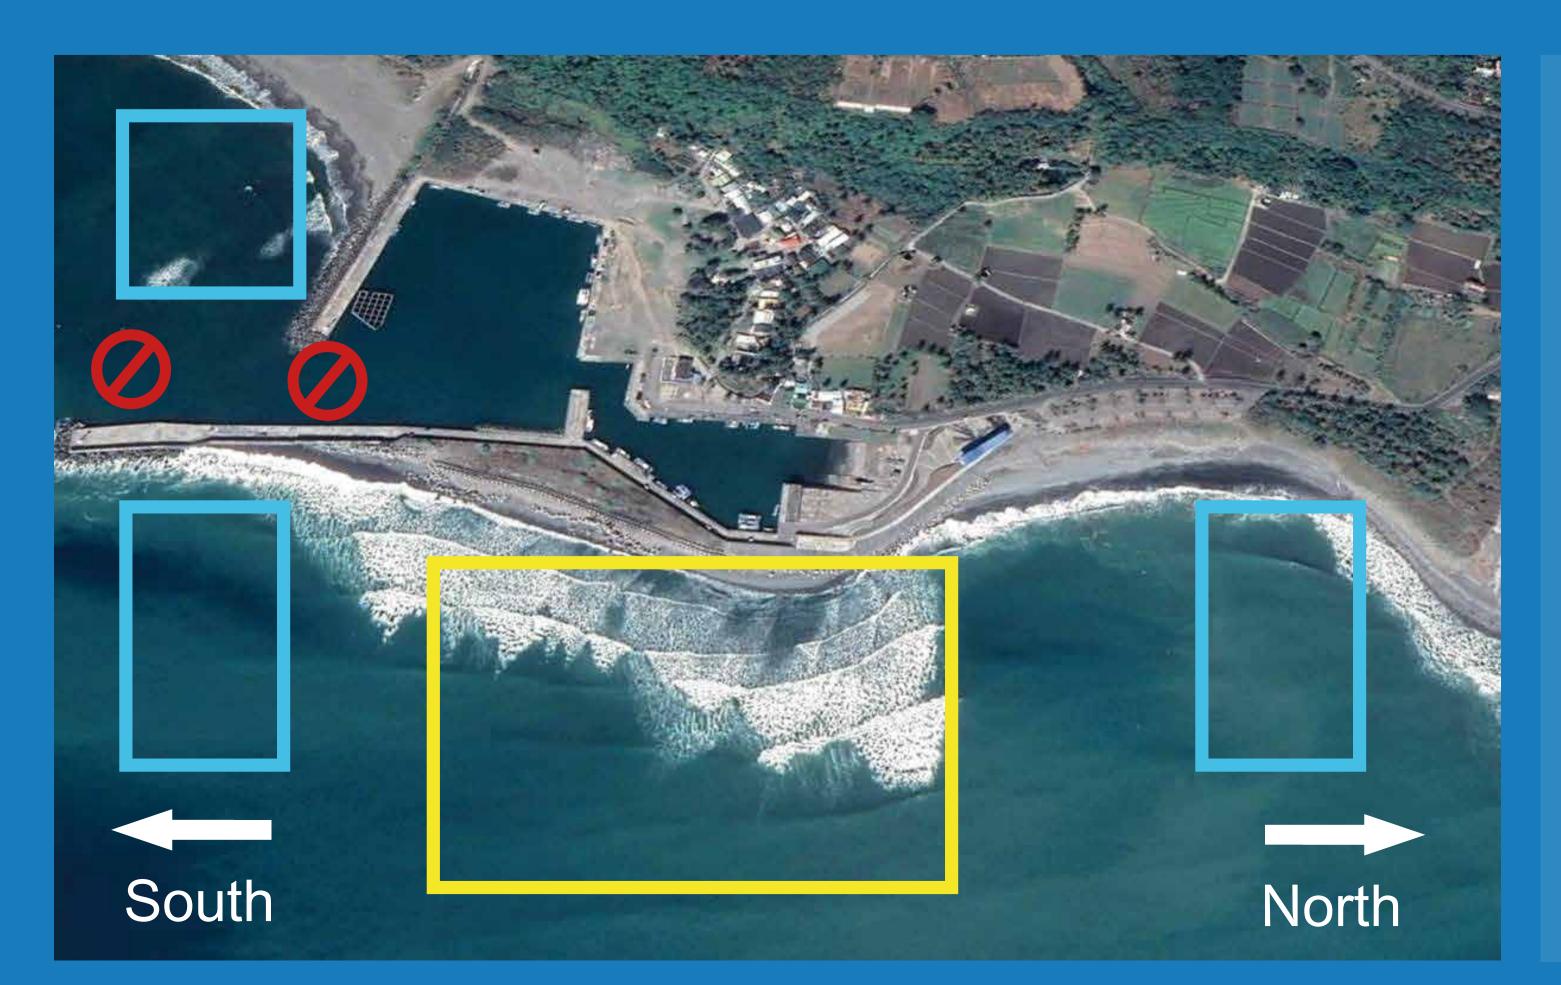

## VEHICLE ENTRY WILL BE RESTRICTED STARTING AT 6 PM ON NOVEMBER 7.

- **Competition Zone**
- Free Surf Zone
  - Paddle Towards South / North
- Paddle Out Is Prohibited