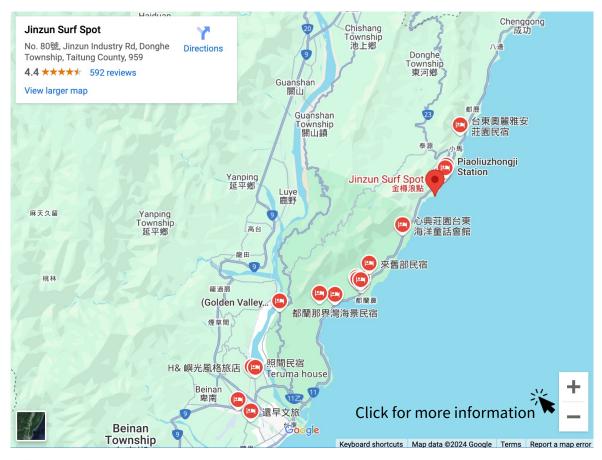

### **CONTEST SITE**

#### JINZUN HARBOR

- Free parking is available next to the event site. (Parking is Limited)
- Drinks and food will be available all day at the event.
- Welcome party will be held on Nov 15.

Jinzun Fishing Harbor, Donghe Township, Taitung County, Taiwan

More information on Taitung County hotels can be found at:

**Accommodation in Taitung City** 

Accommodation near the event venue

+886-89-310150