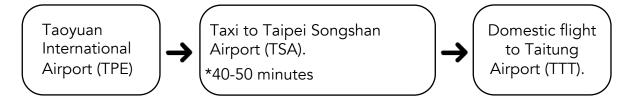

# **ARRIVAL (IATA) TPE**

# **Option A — Domestic Flight**

Notice: The distance from Taipei to Taitung City is about 330 km.

There are about 6-7 flights a day from Songshan Airport to Taitung Airport, operated by <u>UNI AIR</u> and <u>MANDARIN AIR</u>.

Flight time is about 1 hour. Flights range from NTD2,460 to NTD2,579.

Advance noticed is required to check board bags.

Book your flight ticket online:

**UNI AIR** 

**MANDARIN AIR** 