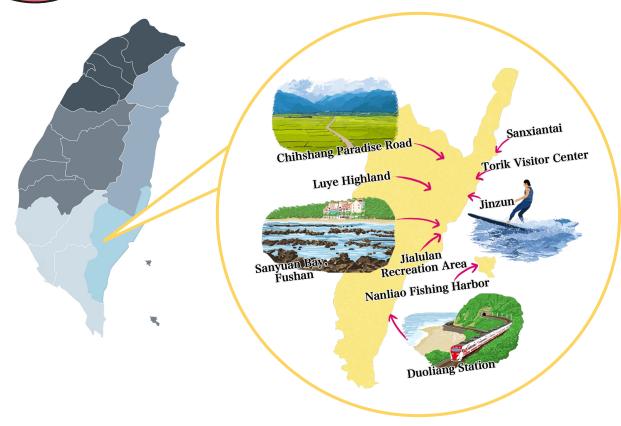

More information about **TAITUNG** 

### **CONTEST SITE**

#### JINZUN HARBOR

- Free parking is available next to the event site. (Parking is Limited)
- Drinks and food will be available all day at the event.
- Welcome party will be held on Nov 15.