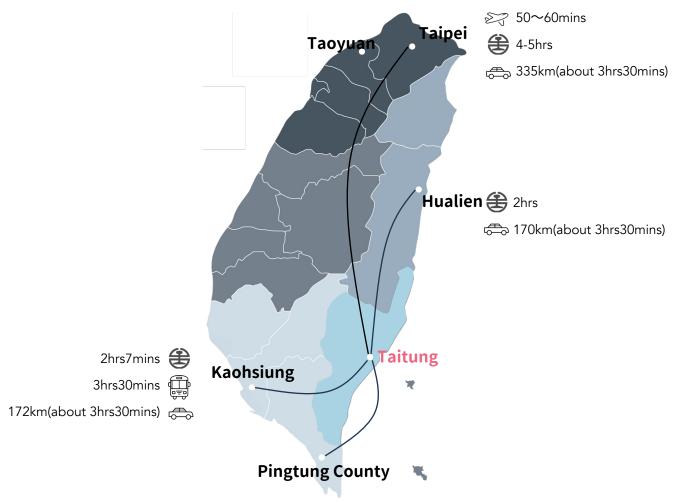

# 04 HOW TO GET THERE

96km(about 2hrs)

# TRAVEL INFORMATION

To arrive at Jinzun Harbor, participants will need to travel 4-6 hours after flying to Taoyuan International Airport (TPE) or Kaohsiung International Airport (KHH).

Due to a severe earthquake earlier this year, certain roads and structures are still under repair. For your safety, please try to avoid driving from Taipei to Taitung.

# **ARRIVAL (IATA) TPE**

# **Option A — Domestic Flight**

Notice: The distance from Taipei to Taitung City is about 330 km.

There are about 6-7 flights a day from Songshan Airport to Taitung Airport, operated by <u>UNI AIR</u> and <u>MANDARIN AIR</u>.

Flight time is about 1 hour. Flights range from NTD2,460 to NTD2,579.

Advance noticed is required to check board bags.

Book your flight ticket online:

**UNI AIR** 

**MANDARIN AIR** 

# Option B — Airport Chauffeur Service

Notice: Hire a car directly from Taoyuan International Airport to Taitung City NT\$8000-NT\$13000 (US\$251-US\$408).

Estimated price. Can change without notice.

Contact for details and reservations:

# **ARRIVAL (IATA) KHH**

# **Option A** — Airport Chauffeur Service

Kaohsiung International Airport (KHH)

Chauffeur service from KHH to Taitung.

\*3 to 4 hours

Notice: Hire a car directly from from Kaohsiung International Airport to Taitung City NTD\$6000-NTD\$13000 (US\$187-US\$404).

Estimated price. Can change without notice.

Contact for details and reservations:

info@taiwanopenofsurfing.org

# Option B — Rent a car

Kaohsiung International Airport (KHH)

Rent a car at Kaohsiung International Airport.

Drive to Taitung.

Please check vehicle's storage specifications beforehand, or bring your own surfboard roof rack.

More car rental information can be found at: **Car Plus** 

**Easy Rent** 

**IWS Rent-a-Car** 

## AFTER ARRIVING IN TAITUNG CITY

The distance from Taitung City to contest site is about 36 km. The trip takes 40-50 mins by car.

 Rent a car in Taitung City
 Please check vehicle's storage specifications beforehand, or bring your own surfboard roof rack.