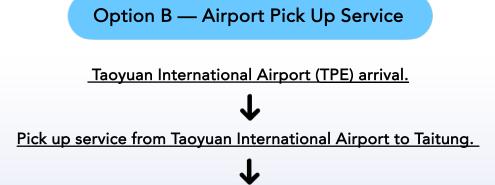

## **ARRIVAL (IATA) TPE**

Option A — Domestic Flight

Taoyuan International Airport (TPE) arrival.

Taxi service from Taoyuan International Airport to Taipei Songshan Airport.

It will take about 40-50 mins.

Domestic flight from Taipei Songshan Airport to Taitung Airport.

# Arrival Taitung.

Notice : The distance from Taipei to Taitung is about 330 km. There are about 6-7 flights a day from Songshan Airport to Taitung Airport, operated by <u>UNI AIR</u> and <u>MANDARIN AIR</u> respectively. The flight time is about 1 hour. Flights range from NTD1988 to NTD2580. Surfboard Bag-Must give advance notice to your Airline before flight.