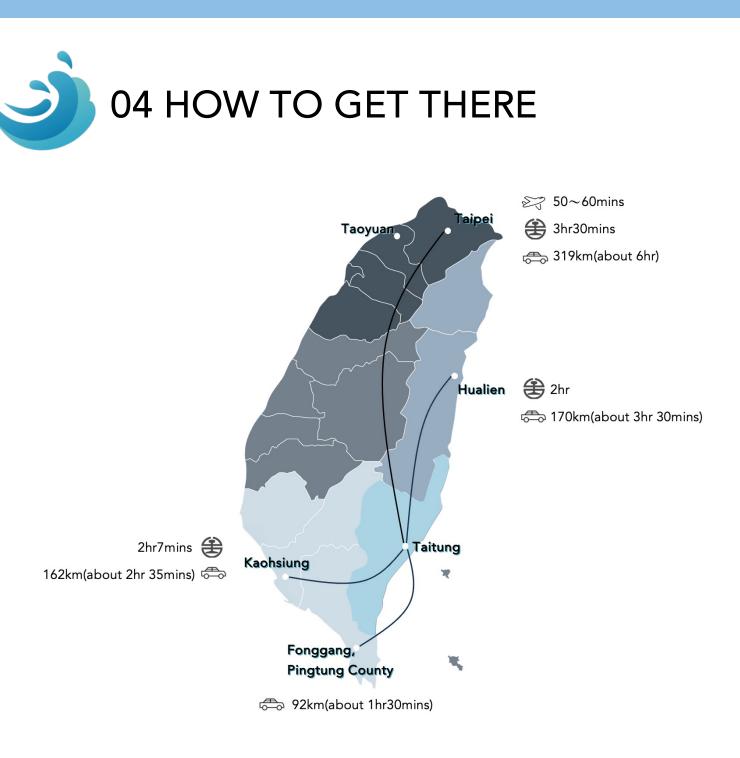

## **TRAVEL ROUTING**

In general, competitors will need fly to the Taoyuan International Airport (TPE) or Kaohsiung Airport (KHH), and travel 4-6 hours to Jinzun Harbor.

## **ARRIVAL (IATA) TPE**

Option A — Domestic Flight

Taoyuan International Airport (TPE) arrival.

Taxi service from Taoyuan International Airport to Taipei Songshan Airport.

It will take about 40-50 mins.

Domestic flight from Taipei Songshan Airport to Taitung Airport.

# Arrival Taitung.

Notice : The distance from Taipei to Taitung is about 330 km. There are about 6-7 flights a day from Songshan Airport to Taitung Airport, operated by <u>UNI AIR</u> and <u>MANDARIN AIR</u> respectively. The flight time is about 1 hour. Flights range from NTD1988 to NTD2580. Surfboard Bag-Must give advance notice to your Airline before flight.

## **ARRIVAL (IATA) TPE**

Easy Rent

Arrival Taitung.

Notice : Taoyuan International Airport pick up service with sign. From Taoyuan International Airport to Taitung door to door. The price range is around NTD\$ 7500-NTD\$ 12000. Approx USD\$233 - USD\$373. Estimated price, can be change without prior notice.

## **ARRIVAL (IATA) KHH**

Easy Rent

Rent a car from rental company from Kaohsiung Airport.

Please check the storage limit of car before, or bring your own surfboard car rack.

More car rental information can be found at:

## **ARRIVAL TAITUNG**

The distance from Taitung City to contest site is about 36 km. It will take 40-50 mins by drive.

• Rent a car at Taitung.

Please check the storage limit of car before, or bring your own surfboard car rack.