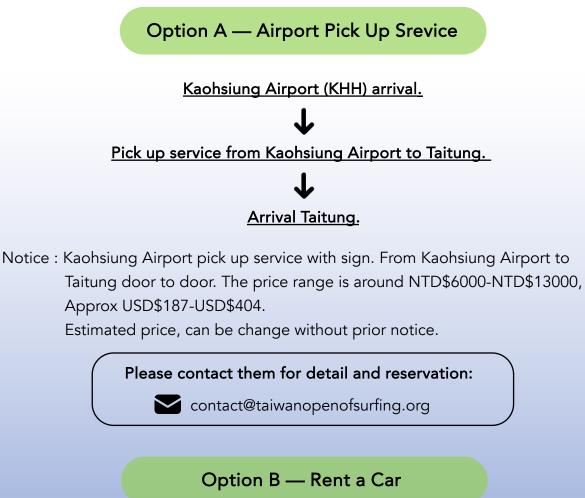

## **ARRIVAL (IATA) TPE**

Easy Rent

Arrival Taitung.

Notice : Taoyuan International Airport pick up service with sign. From Taoyuan International Airport to Taitung door to door. The price range is around NTD\$ 7500-NTD\$ 12000. Approx USD\$233 - USD\$373. Estimated price, can be change without prior notice.

More car rental information can be found at:

Car Plus

IWS Rent-a-Car

## **ARRIVAL (IATA) KHH**

Easy Rent

Rent a car from rental company from Kaohsiung Airport.

Please check the storage limit of car before, or bring your own surfboard car rack.

More car rental information can be found at:

Car Plus

**IWS Rent-a-Car** 