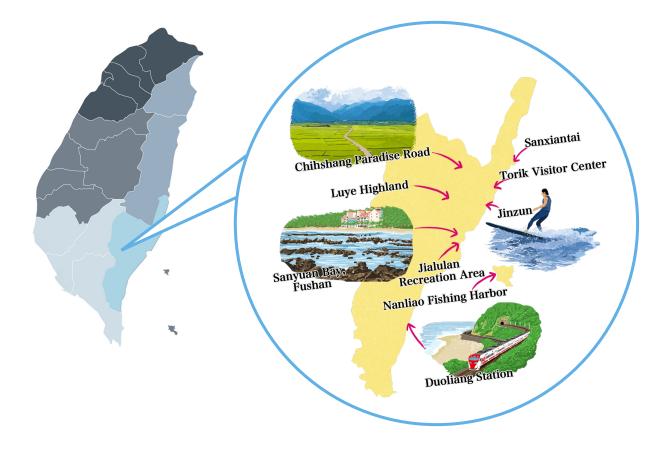

in the morning so competitors are instructed to be at the contest site and ready to surf by 6 am

#### 6-12 NOVERMBER

2023Taiwan Open of Surfing Men's and Women's QS 5,000.

The event will be run over 7 day window.

Men's QS 5000 total prize money : \$50,000 AUD
Women's QS5000 total prize money : \$50,000 AUD

Prize will be deducted 20% Local Tax

#### EVENT REGISTRATION

This is a dual-sanctioned Asia & Australia/Oceania Region event. Competitors need to register via the WSL website at: <u>https://wsl.memberpro.net/main/body.cfm</u>

## **GENERAL SCHEDULE**



WELCOME PARTY

All competitors are to asked to attend the Welcome Party at Jinzun Harbor.



#### MUSIC CONCERT

A Music Concert will be held during the event and all competitors are welcome to join us after the competition.







Taitung County is situated where the Philippine and Eurasian tectonic plates meet.

It has high mountains, a rift valley, and ocean; here you can wander through a borderless natural classroom, forget your troubles and fully experience all this beautiful land has to offer, including a slower pace of life!

# More information about TAITUNG



## **CONTEST SITE**



#### JINZUN HARBOR



- •Free parking is available next to the event site. (limited parking spots)
- On site catering, Snacks and drinks will be available all day on the event site.
- Welcome party will be held on Nov.10.



## **CONDITIONS OVERVIEW**

- Water Temp 20-24°C / Air Temp 16-22°C / 19°C-22°C ( 67°F 73°F )
- Shorty recommended : <u>https://tour.taitung.gov.tw/en/experience/Surfing</u>
- Good swell directions : East -N