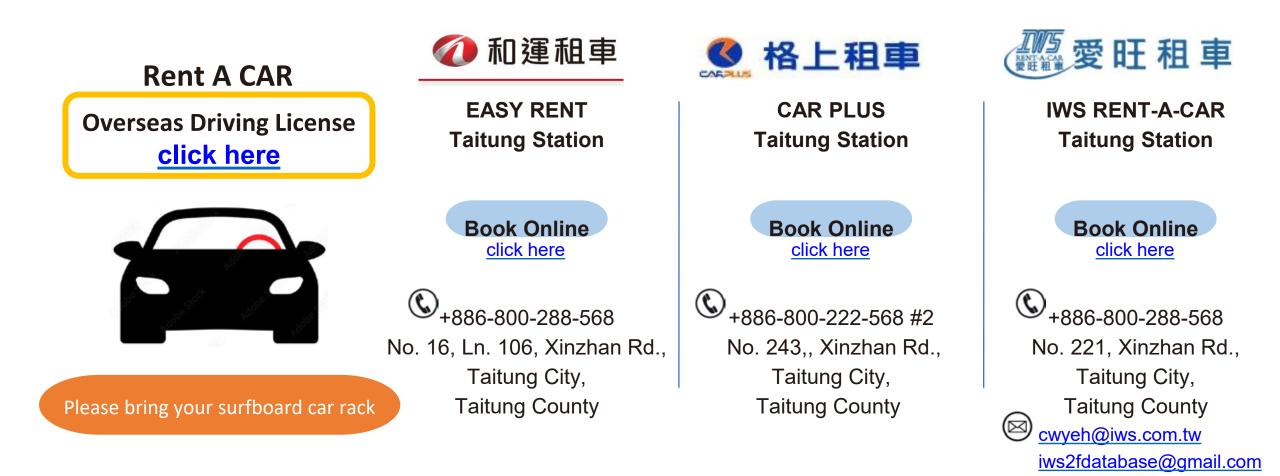

**Option 3**: (Rent A Car-With valid documents) Note : This way is more convenient to Travel in Taitung , Taiwan.

- 1. > International (TPE) Arrival
- 2. > Arrival sim card/Internet
- 2. > Airport Taxi (10 mins)
- 3. > Rent A Car Company Pickup a car
- **Option 4**: (Arrival Taitung)
- 1. Option 1 ~ 3
- 2. > Rent a Car at Taitung
- 2. > Public Bus to Contest Site (TBD)
- 3. > Surfers Accommodation provide transportation advice to contest site

#### **Option 2**: (Rent A Car-With valid documents)

- 1. > International (KHH) Arrival
- 2. > Arrival sim card/Internet
- 3. > Rent A Car Company Pickup a car
- •Note : This way is more convenient to Travel in Taitung Taiwan

Please bring your surfboard car rack