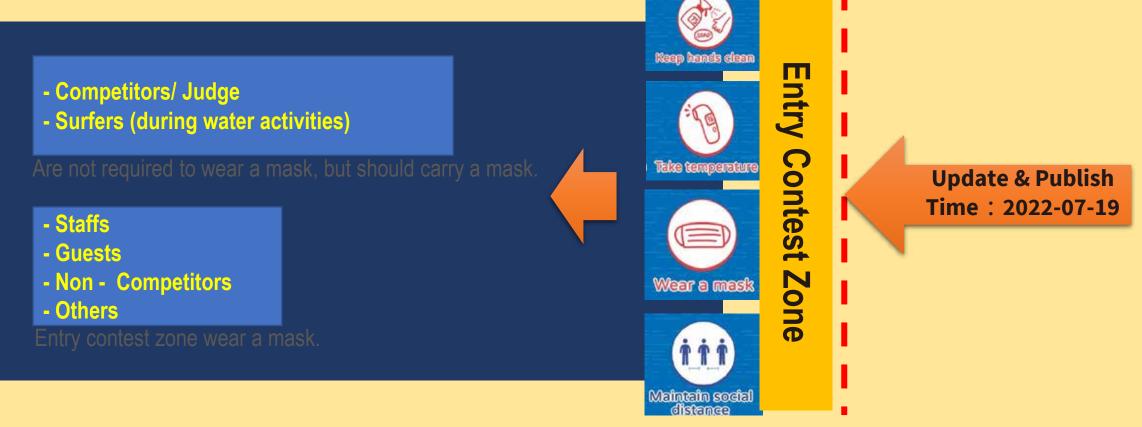

#### 2022 Contest /Main Venue / access Procedures.

Prevention Subject to change, please refer to the Taiwan Current Mask Prevention Measures CLICK HERE