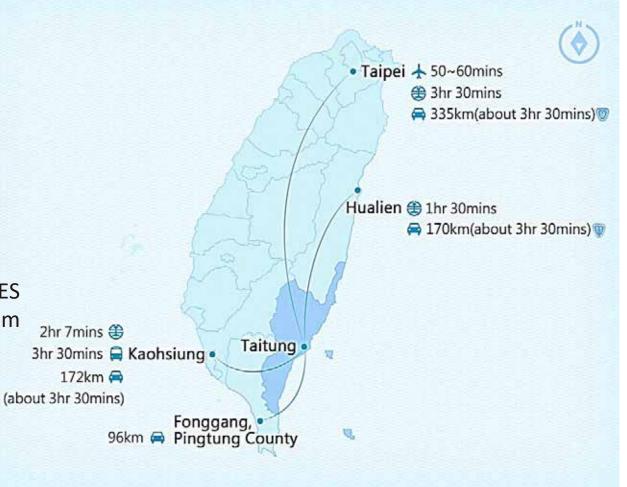

#### From Taipei Songshan Airport to Taitung Airport

The distance from Taipei to Taitung is about 330 km. There are about 6-7 flights a day from Songshan Airport to Taitung Airport, operated by UNI AIR and MANDARIN AIRLINES respectively. The flight time is about 1 hour. Flights range from \$1850 to \$2580.

More information:

About Taipei Songshan Airport

About Taitung Airport

Taoyuan • \$ Taipei + 50~60mins 3hr 30mins A 335km(about 3hr 30mins) Hualien 🌐 1hr 30mins 🖨 170km(about 3hr 30mins) 🐨 2hr 7mins 🌐 Taitung • 3hr 30mins 🚍 Kaohsiung • 172km (about 3hr 30mins) Fonggang, 3 96km 🖨 Pingtung County